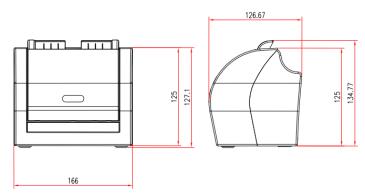

## MIS200E (LINUX or WINDOW OS or Android compatible)

| Items         | Brief Spec.                                               | Items           | Brief Spec.                                                                           |
|---------------|-----------------------------------------------------------|-----------------|---------------------------------------------------------------------------------------|
| Scan Source   | Single Red drop CIS (Contact Image Sensor)                | Scan Speed      | Max.350mm/sec                                                                         |
| Scan Size     | 82.55mm                                                   | Resolution      | 200 dpi (Option: 300dpi)                                                              |
| Output format | 1 bit(B/W), 8bit(256Gray)bmp.<br>Image file(jpg,tiff etc) | Interface       | USB2.0, BT                                                                            |
| Power         | +12 VDC 5% @ 1.0A                                         | Supported<br>OS | Window, Linux                                                                         |
| Weight        | 2.10 kg( including out box)                               | Dimension       | 136mm(h) x 166mm(w) x<br>127mm(d)                                                     |
| Temperature   | Operating: 0° C to +50° C<br>Storage: -25° C to +60° C    | Humidity        | Operating: 10 to 85% RH non-<br>condensing<br>Storage: 5 to 95% RH non-<br>condensing |