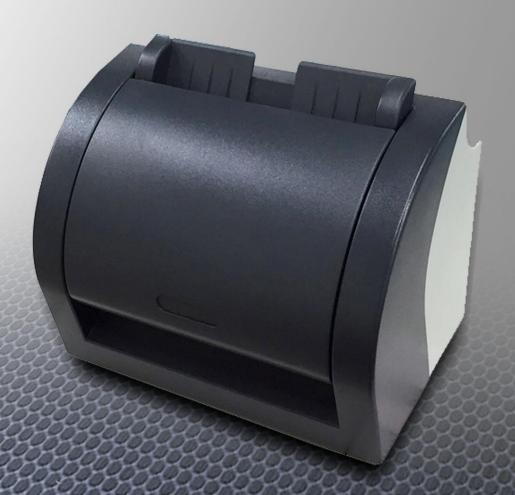

## MIS-200BT HIGHSPEED BLUE TOOTH IMAGE SCANNER

WITKE MIS200BT scanner is a high speed and compact counter top BT OMR image scanner with high performance WITEK field proven OMR software. It has been spread out for over 50 countries

## Compact & High speed

MIS200 provides high performance with very high speed OMR image scan. It has a simple and stand alone compact design suitable for any commercial location .It is also made of industrial components to offer long life expectancy and durability Any OS like Window,Linux and Android drivers are ready for the developers with easy software integration