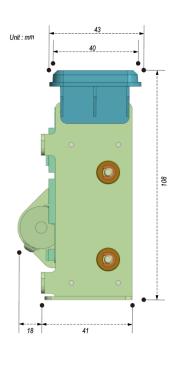

## **IMAGE SCANNER MECHANISM**

| Туре:               | Image Scanner Mechanism     | Scanning Speed    | 250 mm/sec                      |
|---------------------|-----------------------------|-------------------|---------------------------------|
| Unit name:          | SSTB7-R                     | Image Format      | Bmp, jpg                        |
| Scan Size           | 82mm                        | Output Format     | 8bit(256gray)                   |
| Paper path          | L scan path                 | Interface         | High-Speed USB 2.0              |
| Scanning Size       | 82mm(w) x 350mm(h)          | SDK               | Android SDK                     |
| Paper Thickness     | 0.1mm ~ 0.2mm               | Power             | 12V DC 1.5A                     |
| Scanning Element    | Contact Image Sensors (CIS) | MTBF              | Approx. 50,000 hours (CIS only) |
| Scanning Resolution | 300DPI                      | Weight            | Apporx. 7.00KGS                 |
| Scanning            | Grayscale, Black and White  | Dimensions(WxDxH) | 137.4mm x 108mm x43mm           |
|                     |                             |                   |                                 |

## \*SSTB7 description

- L-Shaped (Paper path)
- World most compact scanner

Product specifications, size and shape are subject to change without notice and actual product appearance may differ from that depicted herein