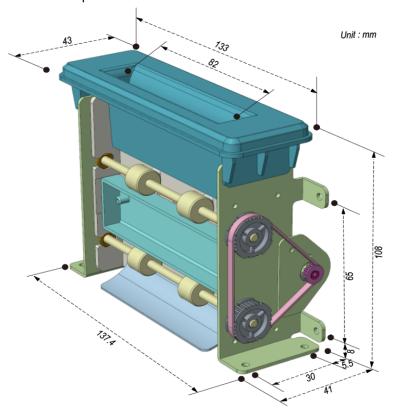

## **IMAGE SCANNER MECHANISM**

| Туре:               | Image Scanner Mechanism     | Scanning Speed    | 250 mm/sec                      |
|---------------------|-----------------------------|-------------------|---------------------------------|
| Unit name:          | SSTB7-R                     | Image Format      | Bmp, jpg                        |
| Scan Size           | 82mm                        | Output Format     | 8bit(256gray)                   |
| Paper path          | L scan path                 | Interface         | High-Speed USB 2.0              |
| Scanning Size       | 82mm(w) x 350mm(h)          | SDK               | Android SDK                     |
| Paper Thickness     | 0.1mm ~ 0.2mm               | Power             | 12V DC 1.5A                     |
| Scanning Element    | Contact Image Sensors (CIS) | MTBF              | Approx. 50,000 hours (CIS only) |
| Scanning Resolution | 300DPI                      | Weight            | Apporx. 7.00KGS                 |
| Scanning            | Grayscale, Black and White  | Dimensions(WxDxH) | 137.4mm x 108mm x43mm           |
|                     |                             |                   |                                 |

## \*SSTB7 description

- L-Shaped (Paper path)
- World most compact scanner

Product specifications, size and shape are subject to change without notice and actual product appearance may differ from that depicted herein