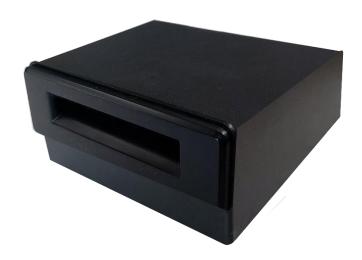

## DESKTOP HIGH SPEED

| Туре:               | Desktop Image Scanner                        | Brander           | No brander option               |
|---------------------|----------------------------------------------|-------------------|---------------------------------|
| Unit name:          | SSTB7-S                                      | Interface         | High-Speed USB 2.0              |
| Scan Size           | 82.5mm Single Contact Image Sensing          | Scanning Speed    | Max. 300mm/sec                  |
| Paper path          | Straight Through; Scan & Return              | Power             | 12DC / 1.5A                     |
| Scanning Size       | 82.5mm(w) x 290mm(h)                         | MTBF              | Approx. 50,000 hours (CIS only) |
| Paper Thickness     | 0.1mm ~ 0.2mm                                |                   |                                 |
| Scanning Element    | Contact Image Sensor (CIS)                   | Dimensions(HxWxD) | 140mm(W) x 60mm(H) x 108mm(D)   |
| Scanning Resolution | 200dpi (Red LED array – red drop technology) | :                 |                                 |
| Scanning            | Grayscale (256;16), Black and White          |                   |                                 |

## SSTB7-S OMR IMAGE SCANNER

- PAPER & THERMAL SLIP READING CAPABILITY
- Worldwide field proven OMR software package